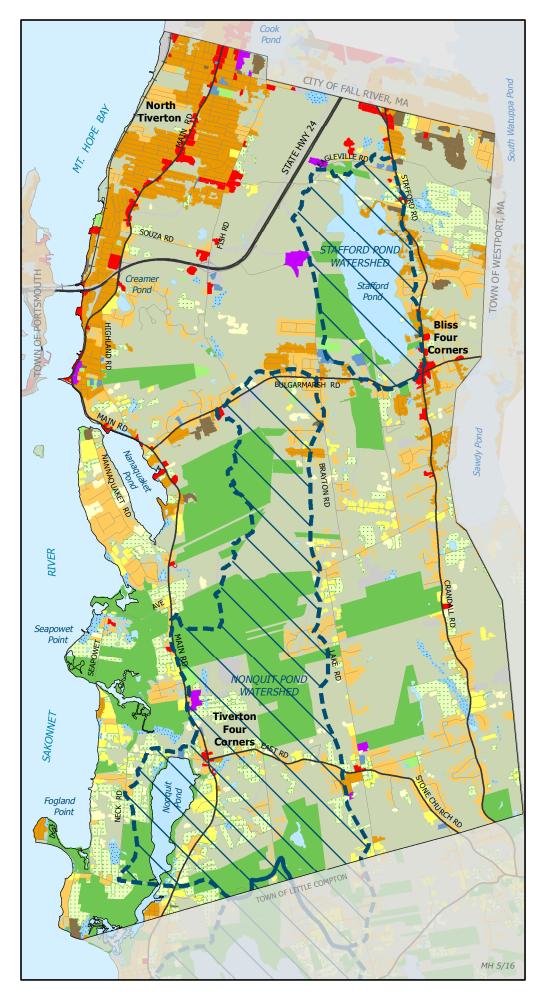

## SURFACE WATER RESERVOIR WATERSHED

— MAJOR ROAD

----- MINOR ROAD

---- RAILWAY

Source: RIGIS Land Use Land Cover 2011 and 2014 State and Local Conservation Lands courtesy of RIDEM (see \*)

Disclaimer: This map is not the product of a Professional Land Survey. It was created by Mapping and Planning Services for general reference, informational, planning and guidance use, and is not a legally authoritative source as to the location of natural or manmade features. Proper interpretation of this map may require the assistance of appropriate professional services. The Town of Tiverton or MPS makes no warranty, express or implied, related to the spatial accuracy, reliability, completeness, or currentness of this map.

TIVERTON COMPREHENSIVE COMMUNITY PLAN Figure 5-1 EXISTING LAND USE